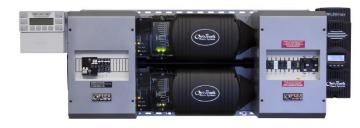

Surge: 11.5 kW

Storage: \*17.39 kWh useable

Components: 2xVFXR3024E

2xFM80

Mate3s

Hub10

FN-DC

RTS

## Rural

Power: 6 kW continuous

**Surge: 11.5 kW** 

Storage: \*16.8 kWh useable

Components: 2xVFXR3024E

2xFM80

Mate3s

Hub10