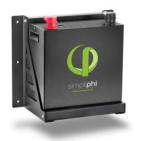

## No GRID, No PROBLEM

The OutBack Maxim Rural Series is ideal for Off-Grid applications where Continuous power is important. Featuring OutBack's FlexPower2 coupled with 6 x Simpliphi Lithium Batteries, Maxim systems are made to supply clean ongoing reliable power in the harshest of environments. Maxim Rural is capable of delivering enough power to run small loads including refrigerator, ceiling fan, phone charger TV and a small pump and provide days of autonomy. \*