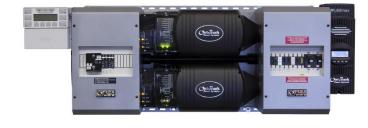

Surge: 11.5 kW

Storage: \*17.39 kWh useable

Components: 2xVFXR3024E

2xFM80

Mate3s

Hub10

FN-DC

RTS

## Rural

Power: 6 kW continuous

**Surge: 11.5 kW** 

Storage: \*16.8 kWh useable

Components: 2xVFXR3024E

2xFM80

Mate3s

Hub10

FN-DC

RTS

\*Storage calculated at C2 rate & 80% DOD