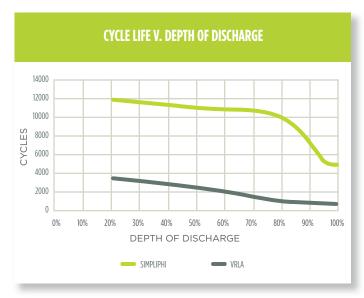

## SIMPLIPHI VS. VRLA COMPARATIVE ANALYSIS

The data below shows the superior performance of SimpliPhi batteries compared to conventional sealed lead acid (VRLA) batteries. SimpliPhi battery performance is shown at nominal charge and discharge rates, however the batteries can support much higher peak currents for a short duration. Maximum cycle life is calculated at continuous C/2 discharge unless otherwise noted in the product specification sheet.

Consistently far superior cycle life at all depths of discharge

No significant loss of capacity up to 1C

No significant loss of cycle life across broader temperature range

No performance loss from 0 to 40 degrees