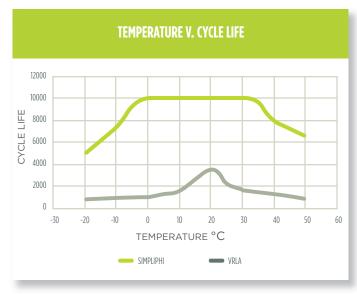

## SIMPLIPHI VS. VRLA COMPARATIVE ANALYSIS

The data below shows the superior performance of SimpliPhi batteries compared to conventional sealed lead acid (VRLA) batteries. SimpliPhi battery performance is shown at nominal charge and discharge rates, however the batteries can support much higher peak currents for a short duration. Maximum cycle life is calculated at continuous C/2 discharge unless otherwise noted in the product specification sheet.

Consistently far superior cycle life at all depths of discharge

No significant loss of capacity up to 1C

No significant loss of cycle life across broader temperature range

No performance loss from 0 to 40 degrees