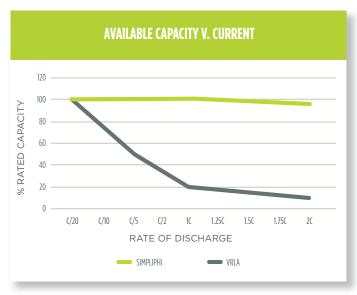

## SIMPLIPHI VS. VRLA COMPARATIVE ANALYSIS

The data below shows the superior performance of SimpliPhi batteries compared to conventional sealed lead acid (VRLA) batteries. SimpliPhi battery performance is shown at nominal charge and discharge rates, however the batteries can support much higher peak currents for a short duration. Maximum cycle life is calculated at continuous C/2 discharge unless otherwise noted in the product specification sheet.

Consistently far superior cycle life at all depths of discharge

No significant loss of capacity up to 1C

No significant loss of cycle life across broader temperature range

No performance loss from 0 to 40 degrees