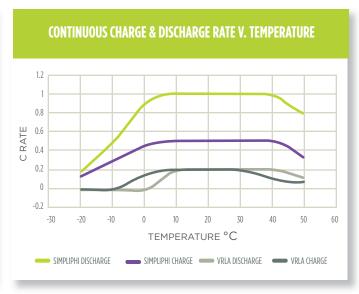

## SIMPLIPHI VS. VRLA COMPARATIVE ANALYSIS

The data below shows the superior performance of SimpliPhi batteries compared to conventional sealed lead acid (VRLA) batteries. SimpliPhi battery performance is shown at nominal charge and discharge rates, however the batteries can support much higher peak currents for a short duration. Maximum cycle life is calculated at continuous C/2 discharge unless otherwise noted in the product specification sheet.

Consistently far superior cycle life at all depths of discharge

No significant loss of capacity up to 1C

No significant loss of cycle life across broader temperature range

No performance loss from 0 to 40 degrees