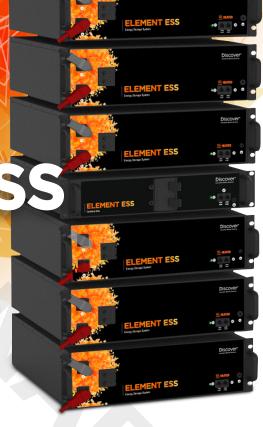

# ELEMENT ESS

**Energy Storage System** 

# SIMPLE CONFIGURATION, RAPID INSTALLATION, RELIABLE ENERGY STORAGE.

SYSTEM COMPONENTS FOR INSTALLERS