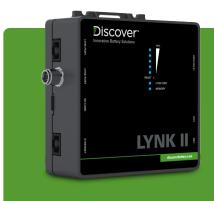

### LYNK II GATEWAY

#### **ADVANCED INTEGRATION – FASTER CHARGING**

Unlock the full potential of Element by enabling the BMS to optimize and dynamically manage the charging configurations of hybrid inverter-chargers - Schneider, Victron, Sol-Ark, SMA, Studer. Learn more online.