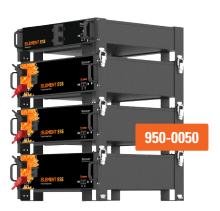

## **ELEMENT ESS Quick Stack Rack**

An open battery stacking system that is flexible, secure and sets up in only a couple of minutes.

- Stack Up to Six Battery Modules and a Battery Module Combiner
- Brackets Interlock Without Tools
- Facilitates Air Gap Between Batteries Reducing Heat Transfer

# **ELEMENT ESS Battery Module Combiner**

Parallel up to six ELEMENT ESS Battery Modules with a single ELEMENT ESS Battery Module Combiner

- Fully Assembled
- 19 Inch Rack Mount Enclosure Ready
- Six Quick-Connect Fused Battery Cable Sets
- Master Double Pole Disconnect Breaker
- Single Button Power Off