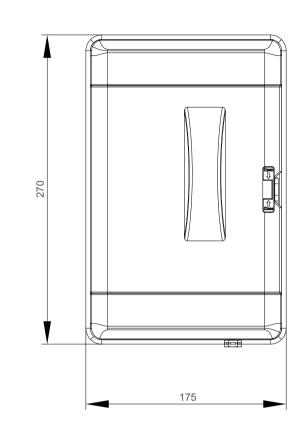

mm

Fig 1 WPB outline sizes drawings

mm

Fig 2 2-in 2-out mounting sizes drawings

Fig 3 2-in 4-out mounting sizes drawings