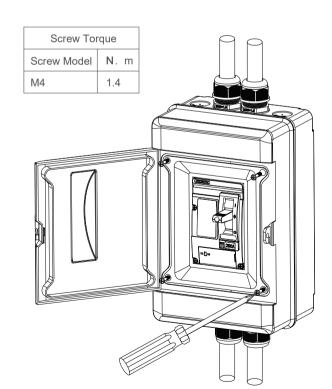

Screw Torque Screw Model N. 1.8

Fix the frame cover to the bottom Step 3 base with M4 screw

After the installation completes, please check the gap between the plate and the bottom case, whether the switch buttons on face cover are in Close position, and whether the waterproof connector is installed properly to ensure the product protection functionality.