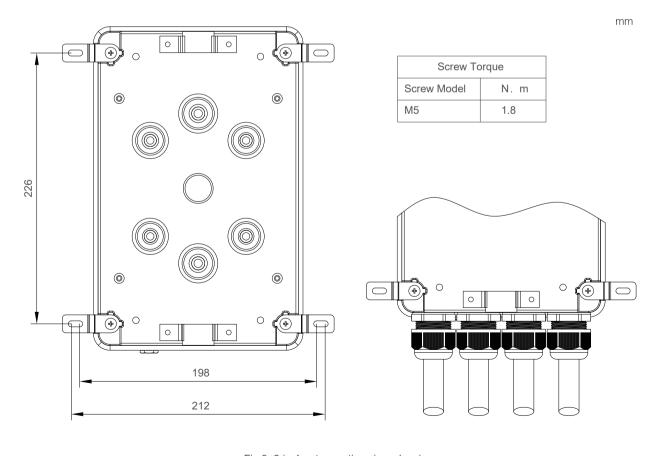

mm

Fig 1 WPB outline sizes drawings

mm

Fig 2 2-in 2-out mounting sizes drawings

Fig 3 2-in 4-out mounting sizes drawings

Screw Torque Screw Model N. 1.8