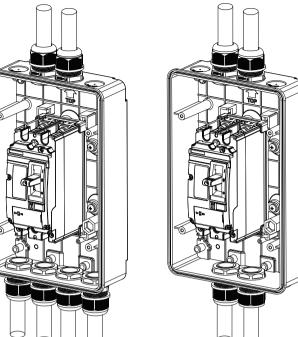

#### Step 2 WPB Mounting (Ex9MD160A 2P plastic shell circuit breaker)

- 1. Fix the circuit breaker on the mounting plate with M4 screw;
- 2. Fix the mounting plate to the bottom case with the M4 screw;
- 3. Connect cable through the cable gland to the wiring screw (M6) of the circuit breaker.

#### WPB Mounting (Ex9MD250A 2P plastic shell circuit breaker)

- 1. Fix the circuit breaker on the bottom base with M5 screw;
- 2. Connect cable through the cable gland to the wiring screw (M8) of the circuit breaker.