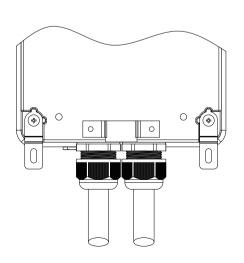

# Noglk

WPB waterproof installation box, are suitable for the protection housing of 2P plastic shell circuit breaker, Ex9MD160A and Ex9MD250A respectively, the protection degree is IP65.

B Installation

**Outline Drawings** 