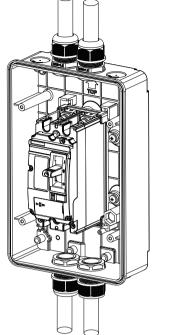

Fix the frame cover to the bottom Step 3 base with M4 screw

After the installation completes, please check the gap between the plate and the bottom case, whether the switch buttons on face cover are in Close position, and whether the waterproof connector is installed properly to ensure the product protection functionality.

Step 4 After closing the transparent cover, move switch button along the direction marked by the arrow