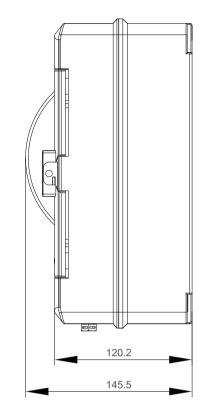

mm

Fig 1 WPB outline sizes drawings

mm

Fig 2 2-in 2-out mounting sizes drawings

Fig 3 2-in 4-out mounting sizes drawings