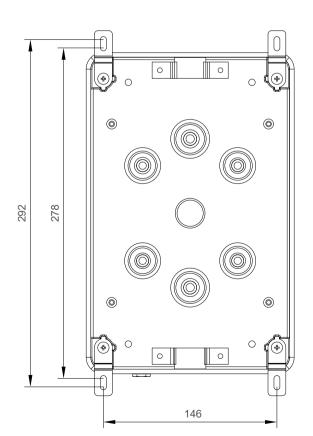

mm

Fig 1 WPB outline sizes drawings

mm

Fig 2 2-in 2-out mounting sizes drawings

Fig 3 2-in 4-out mounting sizes drawings