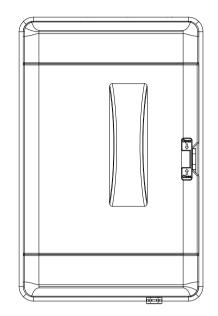

# Noglk

WPB waterproof installation box, are suitable for the protection housing of 2P plastic shell circuit breaker, Ex9MD160A and Ex9MD250A respectively, the protection degree is IP65.

B Installation

**Outline Drawings** 

mm

Fig 1 WPB outline sizes drawings

mm

Fig 2 2-in 2-out mounting sizes drawings

Fig 3 2-in 4-out mounting sizes drawings