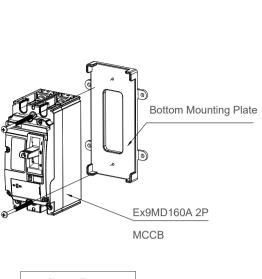

#### Step 2 WPB Mounting (Ex9MD160A 2P plastic shell circuit breaker)

- 1. Fix the circuit breaker on the mounting plate with M4 screw;
- 2. Fix the mounting plate to the bottom case with the M4 screw;
- 3. Connect cable through the cable gland to the wiring screw (M6) of the circuit breaker.

## Preparation and inspection before use

| WPB accessories       |          |  |  |  |
|-----------------------|----------|--|--|--|
| Specification         | quantity |  |  |  |
| bottom mounting plate | 1        |  |  |  |
| M4*10                 | 4        |  |  |  |
| M4*65                 | 2        |  |  |  |
| M5*70                 | 2        |  |  |  |
| M25 cable gland       | 4        |  |  |  |
| installation gasket   | 4        |  |  |  |
| M5*10                 | 4        |  |  |  |
| instruction manual    | 1        |  |  |  |