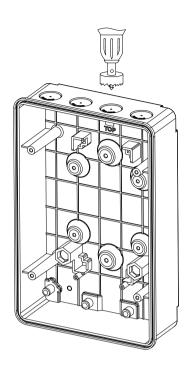

#### Step 2 WPB Mounting (Ex9MD160A 2P plastic shell circuit breaker)

- 1. Fix the circuit breaker on the mounting plate with M4 screw;
- 2. Fix the mounting plate to the bottom case with the M4 screw;
- 3. Connect cable through the cable gland to the wiring screw (M6) of the circuit breaker.

#### WPB Mounting (Ex9MD250A 2P plastic shell circuit breaker)

- 1. Fix the circuit breaker on the bottom base with M5 screw;
- 2. Connect cable through the cable gland to the wiring screw (M8) of the circuit breaker.

Fix the frame cover to the bottom Step 3 base with M4 screw

After the installation completes, please check the gap between the plate and the bottom case, whether the switch buttons on face cover are in Close position, and whether the waterproof connector is installed properly to ensure the product protection functionality.