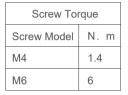

### Installation method illustration

Step 1 Open the hole on bottom with the hole opener according to the actual requirements, and install the cable gland after the hole opening is completed.

| . m |   |  |  |
|-----|---|--|--|
| 8   | 6 |  |  |
|     |   |  |  |

Screw Torque Screw Model N. 1.8