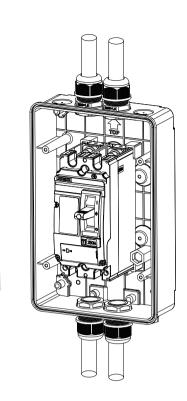

# Noglk

WPB waterproof installation box, are suitable for the protection housing of 2P plastic shell circuit breaker, Ex9MD160A and Ex9MD250A respectively, the protection degree is IP65.

B Installation

**Outline Drawings** 

#### Step 2 WPB Mounting (Ex9MD160A 2P plastic shell circuit breaker)

- 1. Fix the circuit breaker on the mounting plate with M4 screw;
- 2. Fix the mounting plate to the bottom case with the M4 screw;
- 3. Connect cable through the cable gland to the wiring screw (M6) of the circuit breaker.

#### WPB Mounting (Ex9MD250A 2P plastic shell circuit breaker)

- 1. Fix the circuit breaker on the bottom base with M5 screw;
- 2. Connect cable through the cable gland to the wiring screw (M8) of the circuit breaker.