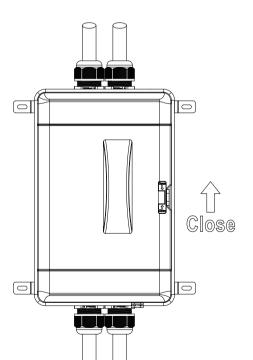

Step 4 After closing the transparent cover, move switch button along the direction marked by the arrow